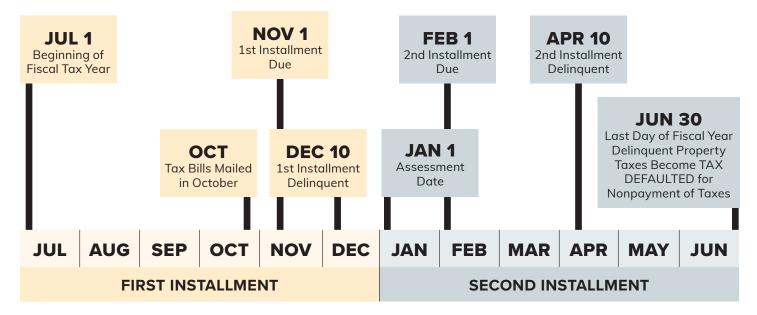

## **Property Tax Calendar**

## **TAX CALENDAR NOTES:**

- 1. Penalties for delinquency are 10% on date of delinquency, plus costs for delinquent 2nd Installment. Thereafter, 1.5% (may vary) per month of original tax amount plus penalties and costs until paid.
- 2. Residential property may be sold at public auction after five years of delinquency.